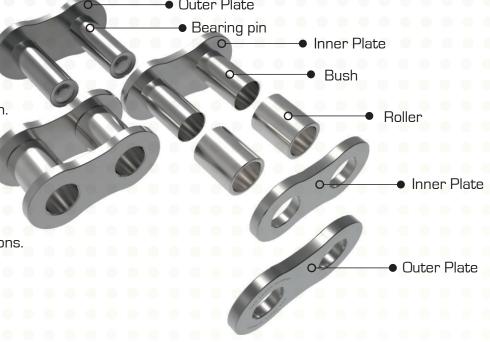

## Chain Structure

Plate: Plates are produced, from reinforced steel to increase the tensile strength.

The specific heat treatment ensures the needed tensile strength.

Bearing pin: Bearing pins are produced from case hardened steel to increase abrasion resistance on the surface and to have high strength under the high pressure and changing load conditions.

Bush: Bushes are exposed to high pressure and variating loads.
Hardened steel is used to decrease the possibility of surface abrasion.

**Roller:** Great impact is imposed upon rollers during the chain is running. To increase the sustainability of load and impact capacity rollers are produced from reinforced alloy steel.